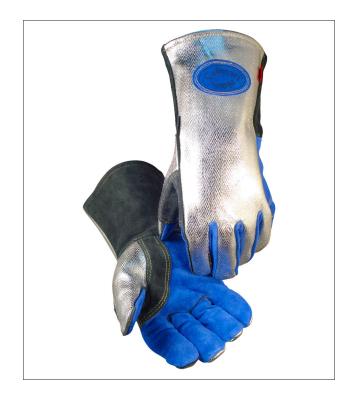

## COW SPLIT ALUMINIZED BACK WOOL INSULATED MIG/STICK/ PLASMA WELDING GLOVES

- Kontour™ design gloves conform to the natural shape of the human hand and provide proper finger alignment
- Aluminized rayon back for radiant heat protection
- Supple yet durable premium genuine leather
- Wool-lined best natural insulator available
- Reinforced palm & index area for added durability
- · Side seam placed on back away from high wear area
- Sewn with Kevlar® for maximum seam strength
- Complimentary 3in carabiner for keeping gloves together when not being used

#### **APPLICATIONS**

- MIG Welding
- Stick Welding

### **TECHNICAL DATA**

| MATERIAL        | Cow Split Aluminized Rayon Wool Cotton Fleece Kevlar® Threa |  |
|-----------------|-------------------------------------------------------------|--|
| COLOR           | ■ Blue/ Black/ Silver                                       |  |
| SIZES           | 0\$                                                         |  |
| PACKAGING       | 60 pair per case                                            |  |
| CASE DIMENSIONS | 75x38x35                                                    |  |
| CASE WEIGHT     |                                                             |  |
| C00             |                                                             |  |